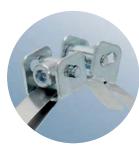

Tension band with heavy milled steel mounting bracket for turbines. Dimensions and variations due to consultation with customer. High requirements.