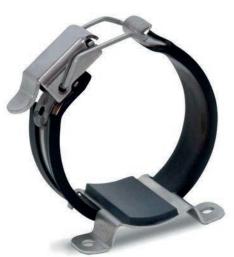

# Series 1201

Tension band with multi striker and spring for tolerance compensation. Application: Fastening of bags on sockets.

Standard for suction- and pressure hose, with spiral inlay and offset.