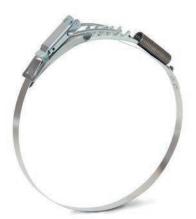

# Series 1201

Tension band with multi striker and spring for tolerance compensation. Application: Fastening of bags on sockets.

Standard for suction- and pressure hose, with spiral inlay and offset.