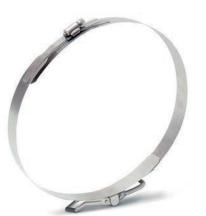

### Series 1501

Small tension band with mounting bracket and multi striker for large differences in diameter.

Application: Automotive test bench for different brake cylinders.

Fixation of cylindrically shaped bodies, in this case the fastening of gas bottles on vehicles.

Special solution for racing, mounting bracket slotted outwards -> Tension band can be removed.

Felicitasstraße 9 D-44263 Dortmund Phone +49 (0)231/725 790-0

info@hokon-verschlusstechnik.de www.hokon-verschlusstechnik.de