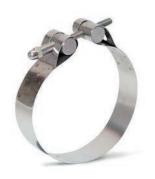

### Series 1501

Small tension band with mounting bracket and multi striker for large differences in diameter.

Application: Automotive test bench for different brake cylinders.

Fixation of cylindrically shaped bodies, in this case the fastening of gas bottles on vehicles.