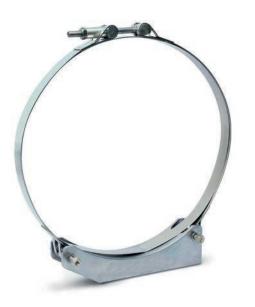

### Series 1501

Small tension band with mounting bracket and multi striker for large differences in diameter.

Application: Automotive test bench for different brake cylinders.

Fixation of cylindrically shaped bodies, in this case the fastening of gas bottles on vehicles.

Special solution for racing, mounting bracket slotted outwards -> Tension band can be removed.

Felicitasstraße 9 D-44263 Dortmund Phone +49 (0)231/725 790-0

info@hokon-verschlusstechnik.de www.hokon-verschlusstechnik.de