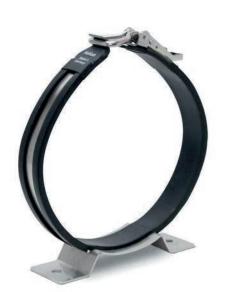

### Series 1501

Small tension band with mounting bracket and multi striker for large differences in diameter.

Application: Automotive test bench for different brake cylinders.

Fixation of cylindrically shaped bodies, in this case the fastening of gas bottles on vehicles.

Special solution for racing, mounting bracket slotted outwards -> Tension band can be removed.

Felicitasstraße 9 D-44263 Dortmund Phone +49 (0)231/725 790-0

info@hokon-verschlusstechnik.de www.hokon-verschlusstechnik.de