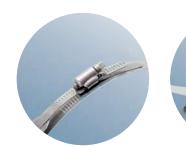

## Series 1301

Special version for the pharmaceutical industry. Application: fastening for a filter cartridge. Stainless steel V4A/1.4571 (acid-resistant).

Special version with Latch and heavy-duty worm drive hose clip for large differences in diameter.