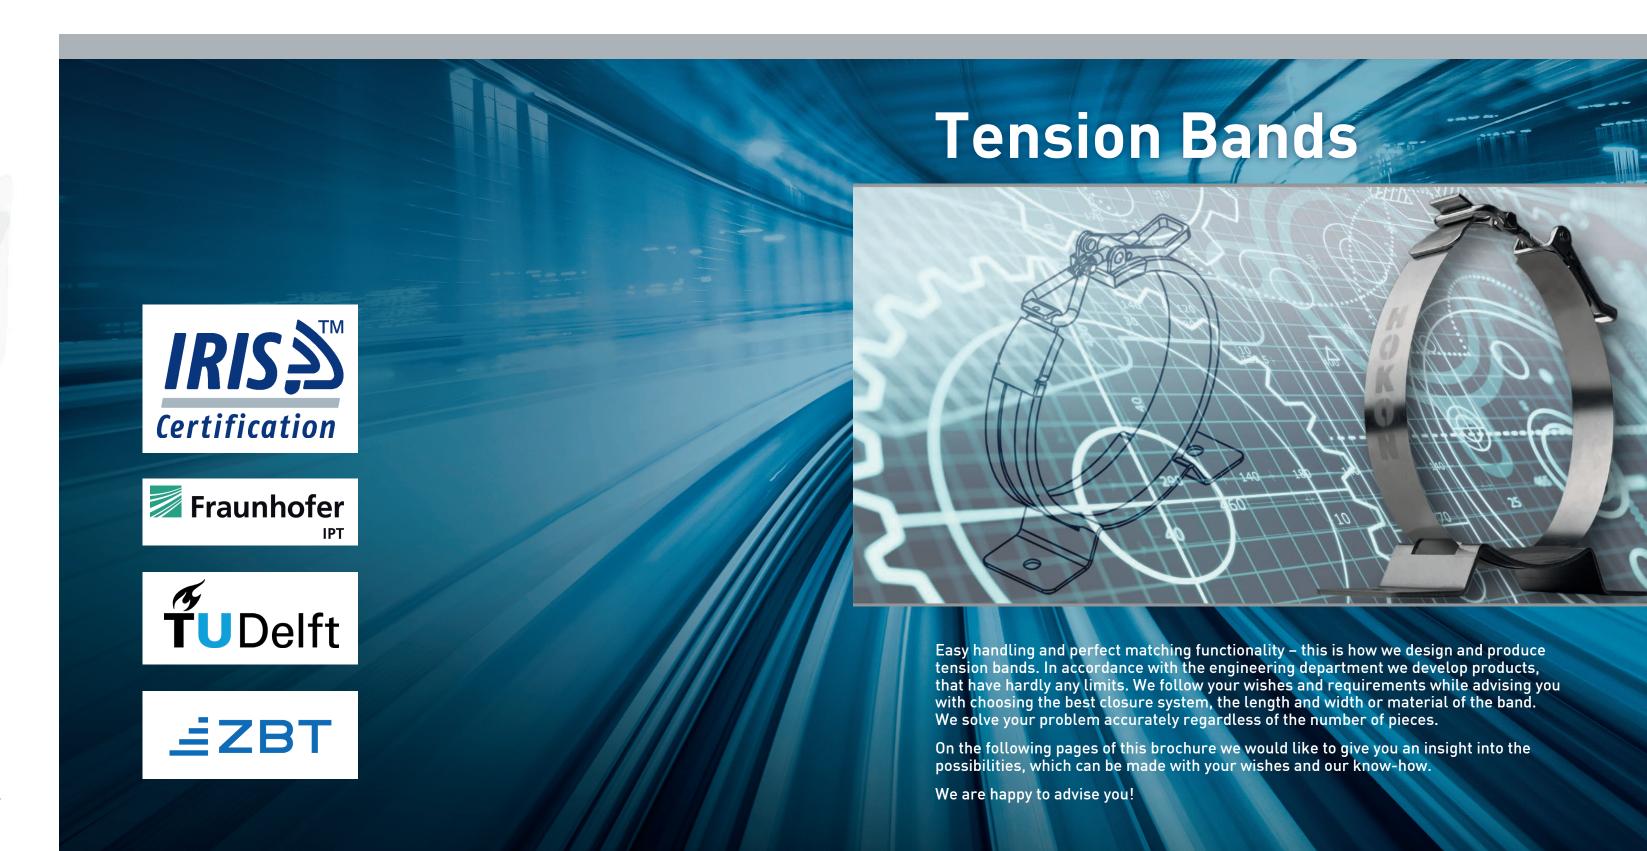

### Series 1501

Small tension band with mounting bracket and multi striker for large differences in diameter.

Application: Automotive test bench for different brake cylinders.

Fixation of cylindrically shaped bodies, in this case the fastening of gas bottles on vehicles.

Special solution for racing, mounting bracket slotted outwards -> Tension band can be removed.

Felicitasstraße 9 D-44263 Dortmund Phone +49 (0)231/725 790-0

info@hokon-verschlusstechnik.de www.hokon-verschlusstechnik.de