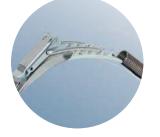

## **Series 1701**

# Series 1701

Example of a hinge bolt tension band according to the demand of a customer. Many variations and types chosen after consultation.

Different diameters for the individual assembling by the customer. Delivery of individual parts and roll material.

Tension band with heavy milled steel mounting bracket for turbines. Dimensions and variations due to consultation with customer. High requirements.