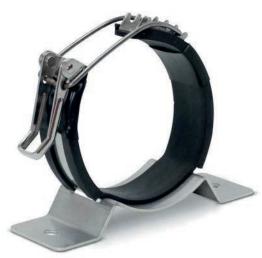

### Series 1501

Small tension band with mounting bracket and multi striker for large differences in diameter.

Application: Automotive test bench for different brake cylinders.

Fixation of cylindrically shaped bodies, in this case the fastening of gas bottles on vehicles.

Special solution for racing, mounting bracket slotted outwards -> Tension band can be removed.

Felicitasstraße 9 D-44263 Dortmund Phone +49 (0)231/725 790-0

info@hokon-verschlusstechnik.de www.hokon-verschlusstechnik.de