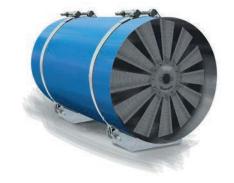

Tension band with heavy milled steel mounting bracket for turbines. Dimensions and variations due to consultation with customer. High requirements.