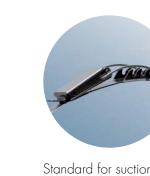

# Series 1201

Tension band with multi striker and spring for tolerance compensation. Application: Fastening of bags on sockets.

Standard for suction- and pressure hose, with spiral inlay and offset.