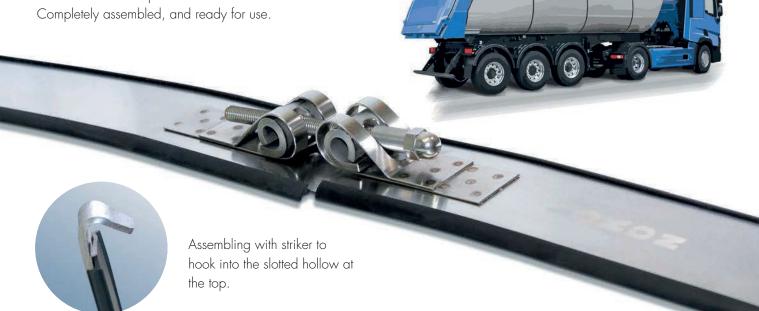

cles.





Special solution for racing, mounting bracket slotted outwards -> Tension band can be removed.



Felicitasstraße 9 D-44263 Dortmund Phone +49 (0)231/725 790-0

info@hokon-verschlusstechnik.de www.hokon-verschlusstechnik.de





## Series 1301







Special version for the pharmaceutical industry. Application: fastening for a filter cartridge. Stainless steel V4A/1.4571 (acid-resistant).



Special version with Latch and heavy-duty worm drive hose clip for large differences in diameter.





Fixation of Sealing collars in the pipeline construction.

# Series 1201





Tension band with multi striker and spring for tolerance compensation. Application: Fastening of bags on sockets.





Standard for suction- and pressure hose, with spiral inlay and offset.

## **Series 1701**





# Series 1701





Example of a hinge bolt tension band according to the demand of a customer. Many variations and types chosen after consultation.





Different diameters for the individual assembling by the customer. Delivery of individual parts and roll material.







Tension band with heavy milled steel mounting bracket for turbines. Dimensions and variations due to consultation with customer. High requirements.