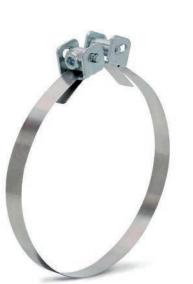

# Series 1701

Example of a hinge bolt tension band according to the demand of a customer. Many variations and types chosen after consultation.

Different diameters for the individual assembling by the customer. Delivery of individual parts and roll material.