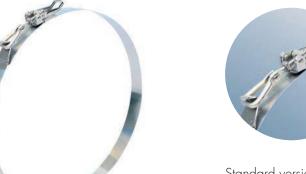

## Series 1301

Special version for the pharmaceutical industry. Application: fastening for a filter cartridge. Stainless steel V4A/1.4571 (acid-resistant).

Special version with Latch and heavy-duty worm drive hose clip for large differences in diameter.

Fixation of Sealing collars in the pipeline construction.